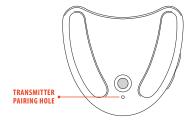

6) Insert the end of the paper clip approximately ½" (1.3 cm) into the pairing hole on the transmitter. Use a light press when inserting the paper clip not to damage the hardware. Successful pairing will result in a solid amber light on the Astronaut Soundfield.

## **Orbiter Pendant Transmitter**