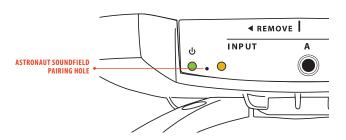

5) Insert the end of the paper clip approximately ½16" (1.5 mm) into the pairing hole on the Astronaut Soundfield speaker. Use a light press when inserting the paper clip not to damage the hardware. The amber light will begin to flash indicating that it's in pairing mode.

6) Insert the end of the paper clip approximately ½" (1.3 cm) into the pairing hole on the transmitter. Use a light press when inserting the paper clip not to damage the hardware. Successful pairing will result in a solid amber light on the Astronaut Soundfield.