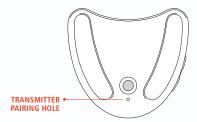

#### **ORBITER DESKTOP RECEIVER**

5) Insert the end of the paper clip approximately ½" (1.3 cm) into the pairing hole on the transmitter. Use a light press when inserting the paper clip not to damage the hardware. Successful pairing will result in a solid amber light on the receiver.