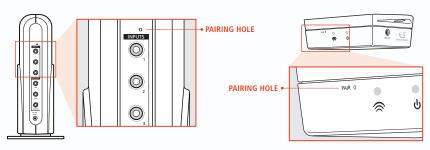

4) Insert the end of the paper clip approximately 1/16" (1.5 mm) into the pairing hole on the receiver. Use a light press when inserting the paper clip not to damage the hardware. The receiver amber light will begin to flash indicating that it's in pairing mode.

#### **ORBITER DESKTOP RECEIVER**

5) Insert the end of the paper clip approximately ½" (1.3 cm) into the pairing hole on the transmitter. Use a light press when inserting the paper clip not to damage the hardware. Successful pairing will result in a solid amber light on the receiver.